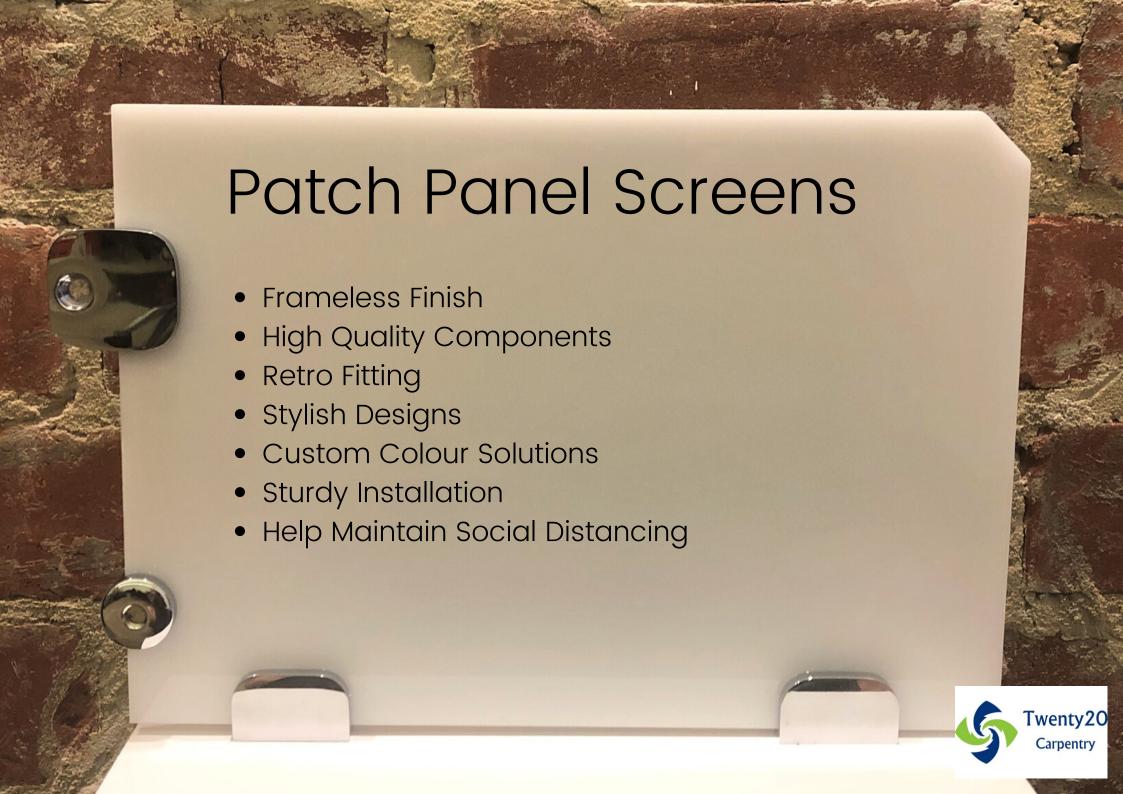

#### Design

Attention to detail is what we strive for

#### Our Mission

To get your team working closely together, whilst maintaining the distancing that is needed in these unique times